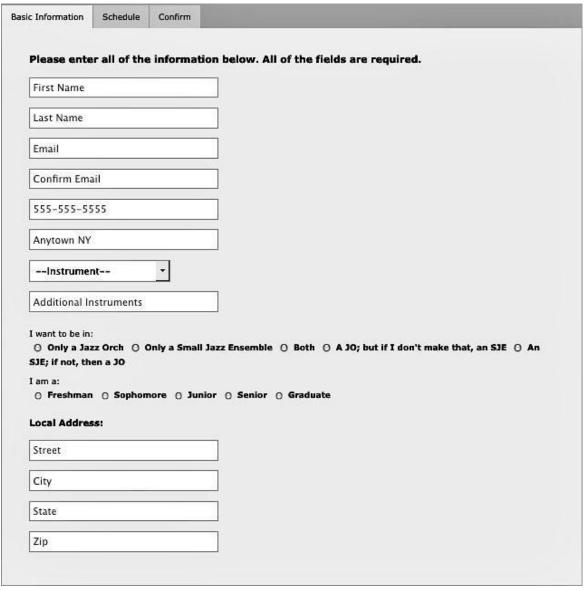

#### **Basic Information**

- Enter your contact information. It would be helpful if you would enter your phone in the format shown.
- Choose your instrument. If you play additional instruments on which you wish to be considered for ensembles (including woodwind doubles), please enter them into the additional space.
- Be sure to select clearly your preferences regarding ensembles.
- When you have completed your entries, select the "Schedule" tab at the top of the page. (You will have an opportunity to confirm the correctness of your entries later in the process.)

#### **Basic Information Screenshot**

<BasicInfoScreen72.jpg>